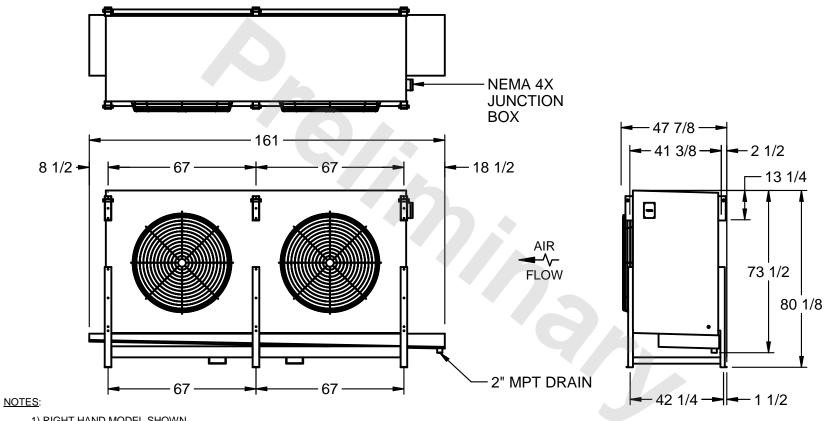

## EVAPCO, INC.

MODEL # SSTHB2-5684H0300K3LA CUSTOMER STL2-SE-20-FL N.T.S. 9/11/2025

- 1) RIGHT HAND MODEL SHOWN.
- 2) ALL DIMENSIONS ARE FOR REFERENCE AND SHOULD NOT BE USED FOR PREFABRICATION OF PIPING OR SUPPORTS.
- 3) WATER DEFROST ADDS 6 INCHES TO HEIGHT OF STANDARD UNIT AND CHANGES DRAIN SIZE.
- 4) HANGER HOLES ARE FOR 3/4 INCH THREADED ROD.

| PROJECT SHIPPING WEIGHT 3490 lbs OPERATING WEIGHT 4020 lbs |
|------------------------------------------------------------|
|------------------------------------------------------------|