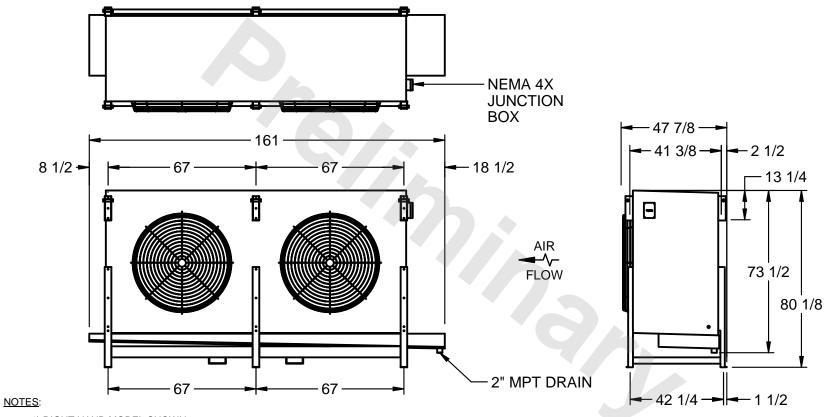

## EVAPCO, INC.

MODEL # SSTHB2-5684H0500K1LA CUSTOMER STL2-SE-20-FL N.T.S. 9/11/2025

- 1) RIGHT HAND MODEL SHOWN.
- 2) ALL DIMENSIONS ARE FOR REFERENCE AND SHOULD NOT BE USED FOR PREFABRICATION OF PIPING OR SUPPORTS.
- 3) WATER DEFROST ADDS 6 INCHES TO HEIGHT OF STANDARD UNIT AND CHANGES DRAIN SIZE.
- 4) HANGER HOLES ARE FOR 3/4 INCH THREADED ROD.