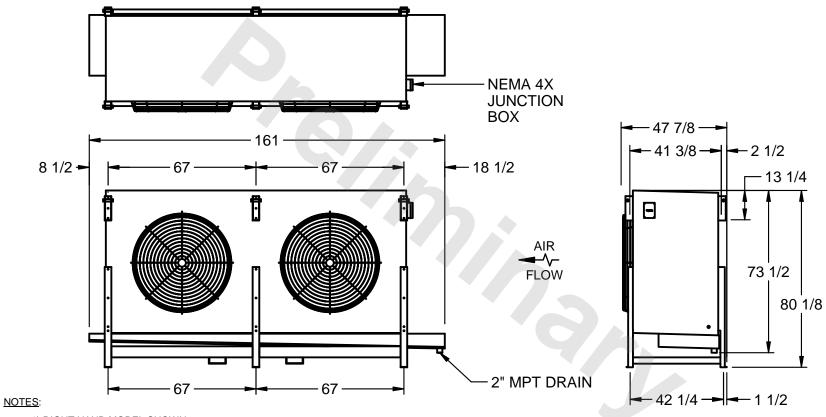

## EVAPCO, INC.

MODEL # SSTHB2-5684H0750K1LA CUSTOMER STL2-SE-20-FL N.T.S. 9/11/2025

- 1) RIGHT HAND MODEL SHOWN.
- 2) ALL DIMENSIONS ARE FOR REFERENCE AND SHOULD NOT BE USED FOR PREFABRICATION OF PIPING OR SUPPORTS.
- 3) WATER DEFROST ADDS 6 INCHES TO HEIGHT OF STANDARD UNIT AND CHANGES DRAIN SIZE.
- 4) HANGER HOLES ARE FOR 3/4 INCH THREADED ROD.