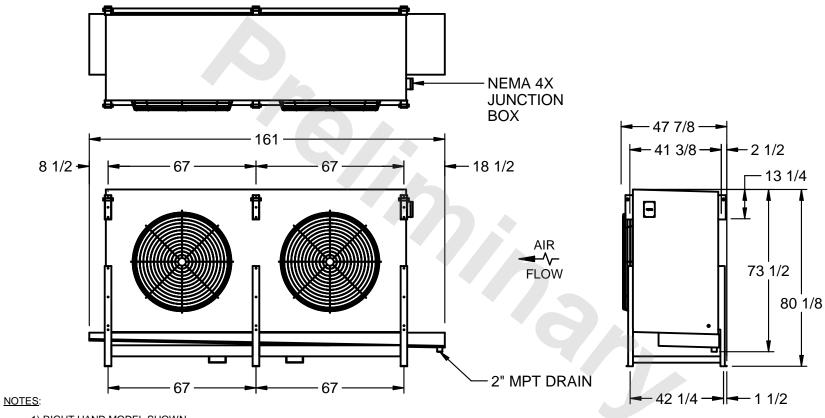

## EVAPCO, INC.

MODEL # SSTHB2-5684H0750K1MA CUSTOMER STL2-SE-20-FL N.T.S. 9/11/2025

- 1) RIGHT HAND MODEL SHOWN.
- 2) ALL DIMENSIONS ARE FOR REFERENCE AND SHOULD NOT BE USED FOR PREFABRICATION OF PIPING OR SUPPORTS.
- 3) WATER DEFROST ADDS 6 INCHES TO HEIGHT OF STANDARD UNIT AND CHANGES DRAIN SIZE.
- 4) HANGER HOLES ARE FOR 3/4 INCH THREADED ROD.