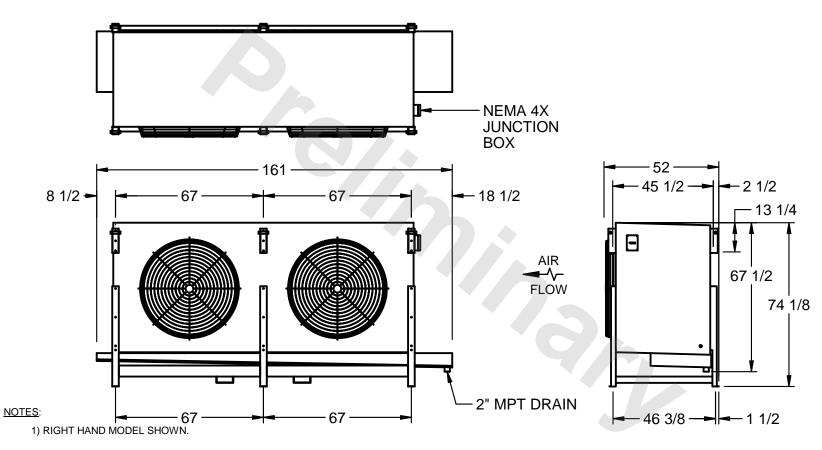

## EVAPCO, INC.

MODEL # SSTHB2-5012VE0200K2KA CUSTOMER DWG. #STL2-SE-18-10R-FL N.T.S. 8/29/2025

- 2) ALL DIMENSIONS ARE FOR REFERENCE AND SHOULD NOT BE USED FOR PREFABRICATION OF PIPING OR SUPPORTS.
- 3) WATER DEFROST ADDS 6 INCHES TO HEIGHT OF STANDARD UNIT AND CHANGES DRAIN SIZE.
- 4) HANGER HOLES ARE FOR 3/4 INCH THREADED ROD.

| PROJECT SHIPPING WEIGHT 3080 lbs OPERATING WEIGHT 3760 lbs |
|------------------------------------------------------------|
|------------------------------------------------------------|