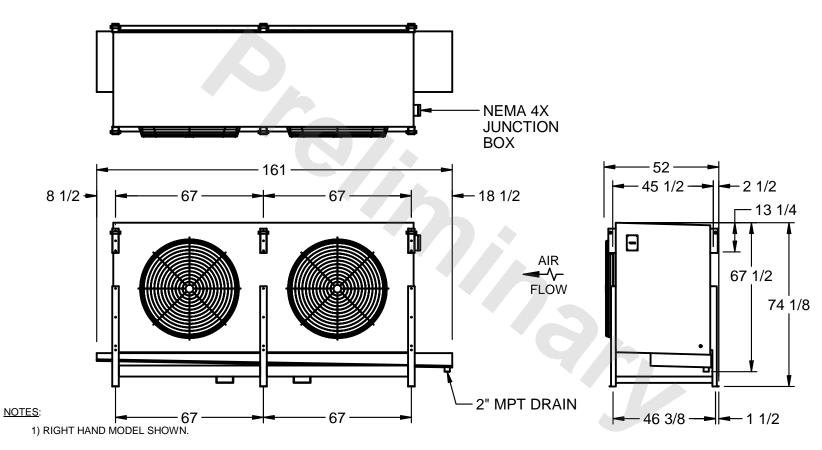

## EVAPCO, INC.

MODEL# SSTHB2-5012VE0300K2LA CUSTOMER DWG. #STL2-SE-18-10R-FL N.T.S. 8/29/2025

- 2) ALL DIMENSIONS ARE FOR REFERENCE AND SHOULD NOT BE USED FOR PREFABRICATION OF PIPING OR SUPPORTS.
- 3) WATER DEFROST ADDS 6 INCHES TO HEIGHT OF STANDARD UNIT AND CHANGES DRAIN SIZE.
- 4) HANGER HOLES ARE FOR 3/4 INCH THREADED ROD.