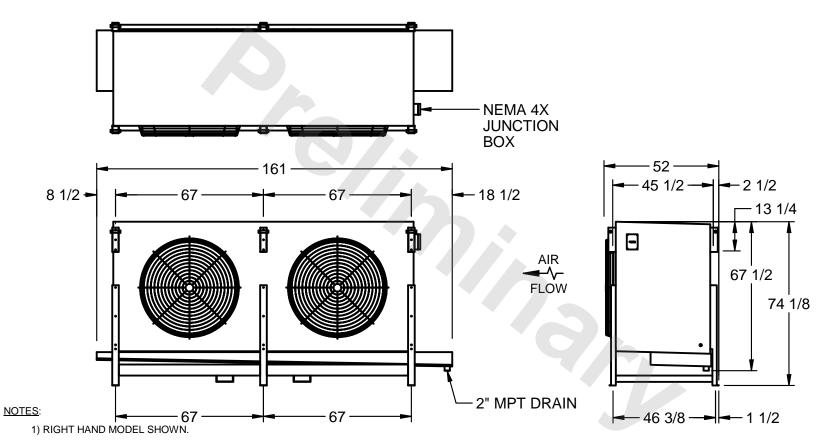

## EVAPCO, INC.

MODEL # SSTHB2-5012WE0150K1KA CUSTOMER DWG. #STL2-SE-18-10R-FL N.T.S. 8/29/2025

- 2) ALL DIMENSIONS ARE FOR REFERENCE AND SHOULD NOT BE USED FOR PREFABRICATION OF PIPING OR SUPPORTS.
- 3) WATER DEFROST ADDS 6 INCHES TO HEIGHT OF STANDARD UNIT AND CHANGES DRAIN SIZE.
- 4) HANGER HOLES ARE FOR 3/4 INCH THREADED ROD.

| PROJECT SHIPPING WEIGHT 3300 lbs OPERATING WEIGHT 4120 lbs |
|------------------------------------------------------------|
|------------------------------------------------------------|