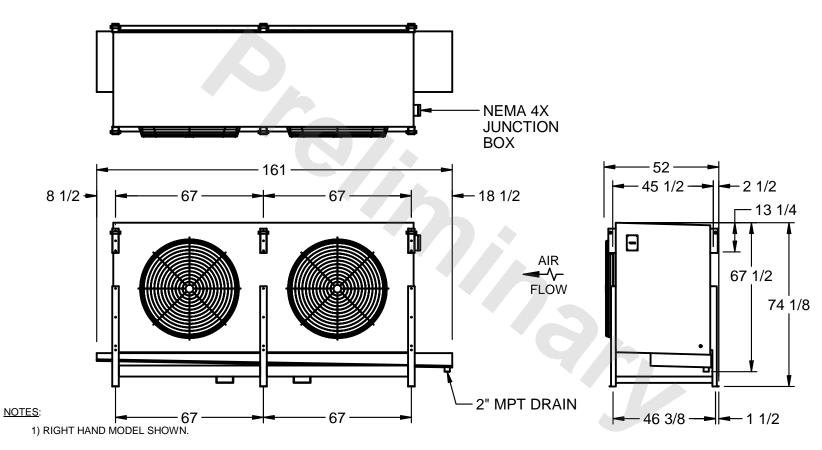

## EVAPCO, INC.

MODEL # SSTHB2-5012WE0300K3LA CUSTOMER DWG. #STL2-SE-18-10R-FL N.T.S. 8/29/2025

- 2) ALL DIMENSIONS ARE FOR REFERENCE AND SHOULD NOT BE USED FOR PREFABRICATION OF PIPING OR SUPPORTS.
- 3) WATER DEFROST ADDS 6 INCHES TO HEIGHT OF STANDARD UNIT AND CHANGES DRAIN SIZE.
- 4) HANGER HOLES ARE FOR 3/4 INCH THREADED ROD.