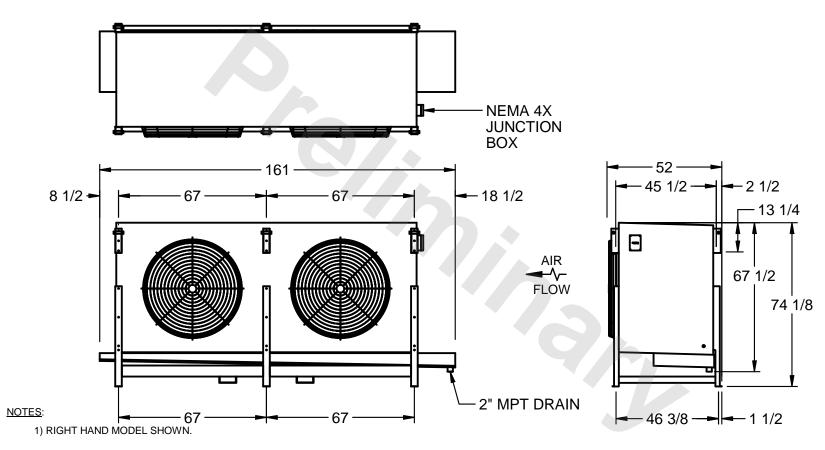

## EVAPCO, INC.

MODEL # SSTHB2-5012WE0750K1LA CUSTOMER DWG. #STL2-SE-18-10R-FL N.T.S. 8/29/2025

- 2) ALL DIMENSIONS ARE FOR REFERENCE AND SHOULD NOT BE USED FOR PREFABRICATION OF PIPING OR SUPPORTS.
- 3) WATER DEFROST ADDS 6 INCHES TO HEIGHT OF STANDARD UNIT AND CHANGES DRAIN SIZE.
- 4) HANGER HOLES ARE FOR 3/4 INCH THREADED ROD.