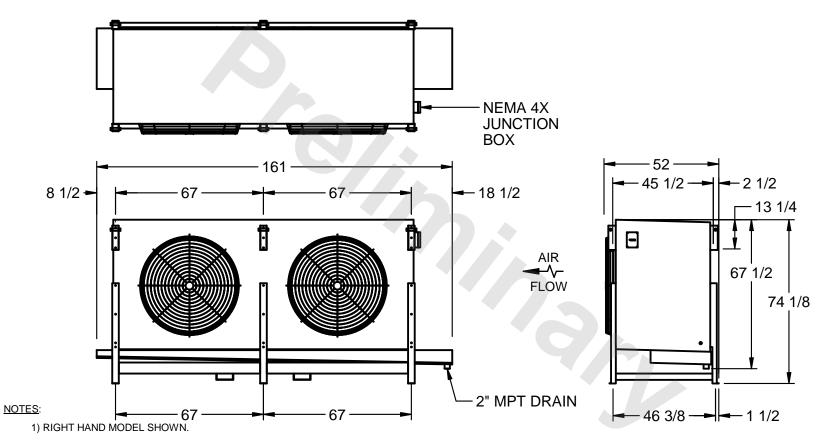

## EVAPCO, INC.

MODEL # SSTHB2-5012WE0750K1MA CUSTOMER DWG. #STL2-SE-18-10R-FL N.T.S. 8/29/2025

- 2) ALL DIMENSIONS ARE FOR REFERENCE AND SHOULD NOT BE USED FOR PREFABRICATION OF PIPING OR SUPPORTS.
- 3) WATER DEFROST ADDS 6 INCHES TO HEIGHT OF STANDARD UNIT AND CHANGES DRAIN SIZE.
- 4) HANGER HOLES ARE FOR 3/4 INCH THREADED ROD.