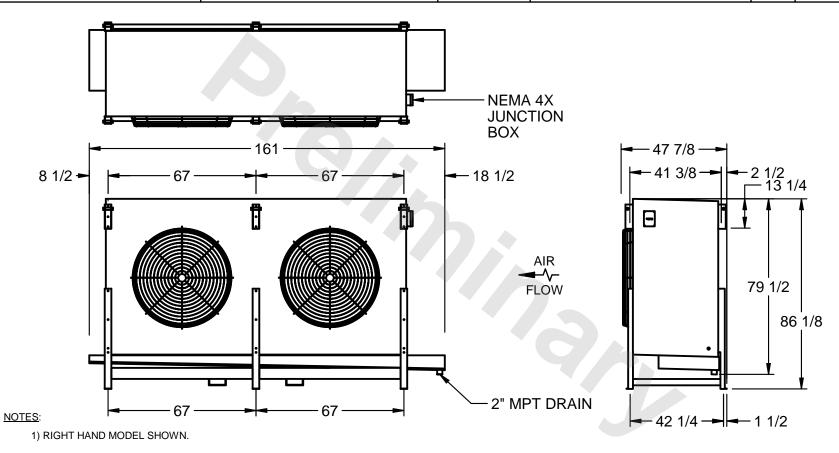

## EVAPCO, INC.

MODEL # SSTHB2-606VE0300K1KA CUSTOMER STL2-SE-22-FL N.T.S. 9/12/2025

- 2) ALL DIMENSIONS ARE FOR REFERENCE AND SHOULD NOT BE USED FOR PREFABRICATION OF PIPING OR SUPPORTS.
- 3) WATER DEFROST ADDS 6 INCHES TO HEIGHT OF STANDARD UNIT AND CHANGES DRAIN SIZE.
- 4) HANGER HOLES ARE FOR 3/4 INCH THREADED ROD.