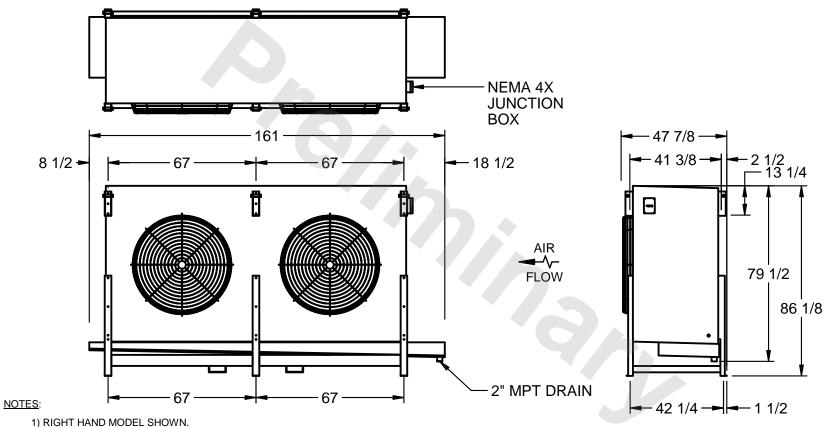

## EVAPCO, INC.

MODEL # SSTHB2-606WE0200K2KA CUSTOMER STL2-SE-22-FL N.T.S. 9/12/2025

- 2) ALL DIMENSIONS ARE FOR REFERENCE AND SHOULD NOT BE USED FOR PREFABRICATION OF PIPING OR SUPPORTS.
- 3) WATER DEFROST ADDS 6 INCHES TO HEIGHT OF STANDARD UNIT AND CHANGES DRAIN SIZE.
- 4) HANGER HOLES ARE FOR 3/4 INCH THREADED ROD.