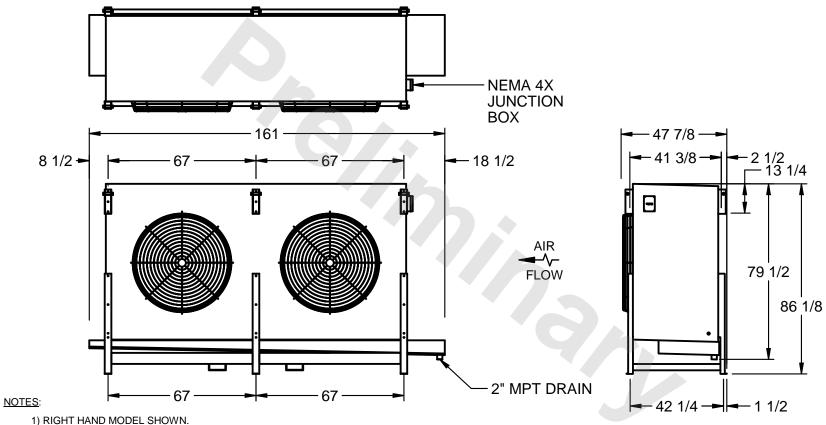

## EVAPCO, INC.

MODEL # SSTHB2-606WE0300L1KA CUSTOMER STL2-SE-22-FL N.T.S. 9/12/2025

- 2) ALL DIMENSIONS ARE FOR REFERENCE AND SHOULD NOT BE USED FOR PREFABRICATION OF PIPING OR SUPPORTS.
- 3) WATER DEFROST ADDS 6 INCHES TO HEIGHT OF STANDARD UNIT AND CHANGES DRAIN SIZE.
- 4) HANGER HOLES ARE FOR 3/4 INCH THREADED ROD.