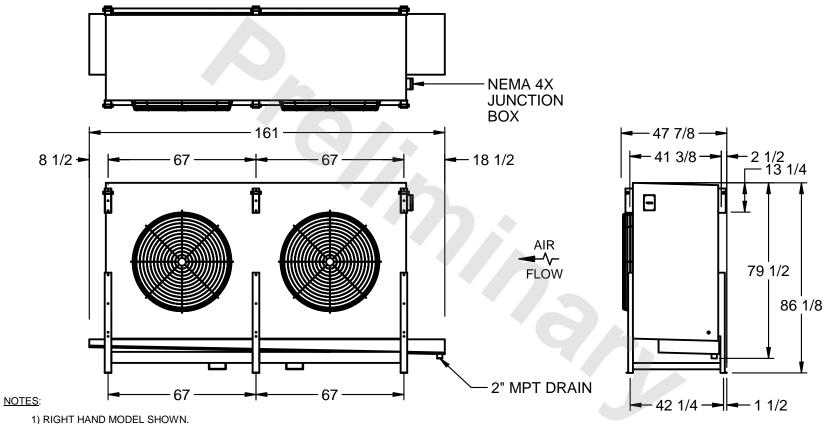

## EVAPCO, INC.

MODEL# SSTHB2-606WE0750L2KA CUSTOMER STL2-SE-22-FL N.T.S. 9/12/2025

- 2) ALL DIMENSIONS ARE FOR REFERENCE AND SHOULD NOT BE USED FOR PREFABRICATION OF PIPING OR SUPPORTS.
- 3) WATER DEFROST ADDS 6 INCHES TO HEIGHT OF STANDARD UNIT AND CHANGES DRAIN SIZE.
- 4) HANGER HOLES ARE FOR 3/4 INCH THREADED ROD.