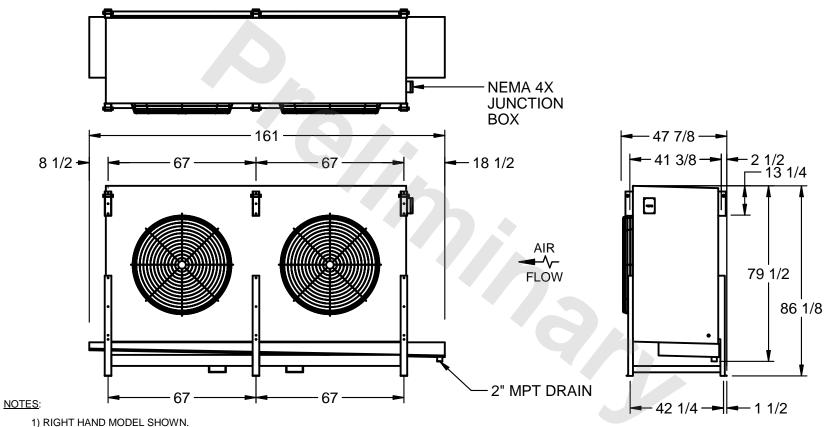

## EVAPCO, INC.

MODEL# SSTHB2-608VE0500K1LA CUSTOMER STL2-SE-22-FL N.T.S. 9/13/2025

- 2) ALL DIMENSIONS ARE FOR REFERENCE AND SHOULD NOT BE USED FOR PREFABRICATION OF PIPING OR SUPPORTS.
- 3) WATER DEFROST ADDS 6 INCHES TO HEIGHT OF STANDARD UNIT AND CHANGES DRAIN SIZE.
- 4) HANGER HOLES ARE FOR 3/4 INCH THREADED ROD.

| PROJECT SHIPPING WEIGHT 2920 lbs OPERATING WEIGHT 3440 lbs |
|------------------------------------------------------------|
|------------------------------------------------------------|