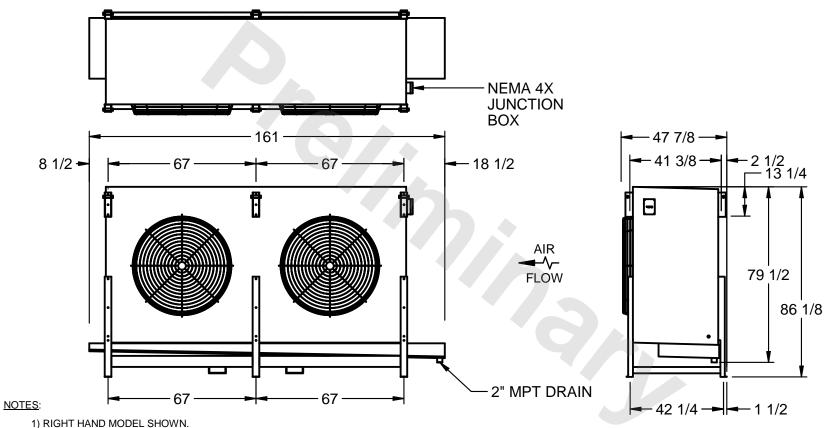

## EVAPCO, INC.

MODEL# SSTHB2-608VE0750K1LA CUSTOMER STL2-SE-22-FL N.T.S. 9/13/2025

- 2) ALL DIMENSIONS ARE FOR REFERENCE AND SHOULD NOT BE USED FOR PREFABRICATION OF PIPING OR SUPPORTS.
- 3) WATER DEFROST ADDS 6 INCHES TO HEIGHT OF STANDARD UNIT AND CHANGES DRAIN SIZE.
- 4) HANGER HOLES ARE FOR 3/4 INCH THREADED ROD.

|  | PROJECT | ROOM | SHIPPING<br>WEIGHT 3310 lbs | OPERATING WEIGHT 3830 lbs |
|--|---------|------|-----------------------------|---------------------------|