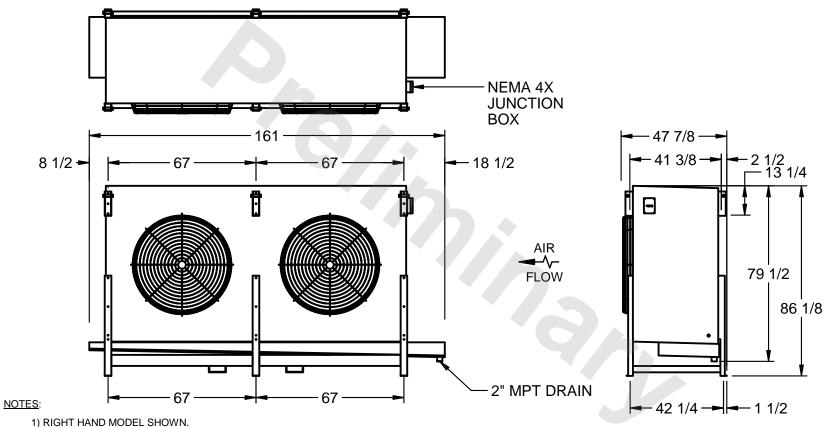

## EVAPCO, INC.

MODEL# SSTHB2-608VE0750L2KA CUSTOMER STL2-SE-22-FL N.T.S. 9/13/2025

- 2) ALL DIMENSIONS ARE FOR REFERENCE AND SHOULD NOT BE USED FOR PREFABRICATION OF PIPING OR SUPPORTS.
- 3) WATER DEFROST ADDS 6 INCHES TO HEIGHT OF STANDARD UNIT AND CHANGES DRAIN SIZE.
- 4) HANGER HOLES ARE FOR 3/4 INCH THREADED ROD.