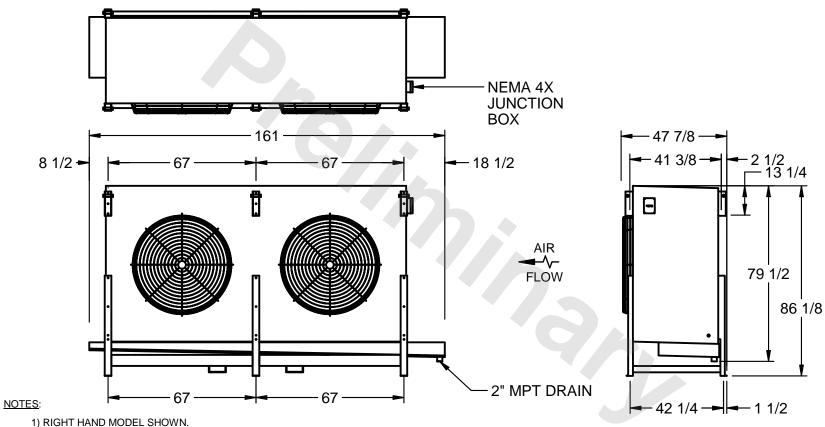

## EVAPCO, INC.

MODEL # SSTHB2-608WE0300K1KA CUSTOMER STL2-SE-22-FL N.T.S. 9/13/2025

- 2) ALL DIMENSIONS ARE FOR REFERENCE AND SHOULD NOT BE USED FOR PREFABRICATION OF PIPING OR SUPPORTS.
- 3) WATER DEFROST ADDS 6 INCHES TO HEIGHT OF STANDARD UNIT AND CHANGES DRAIN SIZE.
- 4) HANGER HOLES ARE FOR 3/4 INCH THREADED ROD.

| PROJECT SHIPPING WEIGHT 3130 lbs OPERATING WEIGHT 3760 lbs |
|------------------------------------------------------------|
|------------------------------------------------------------|