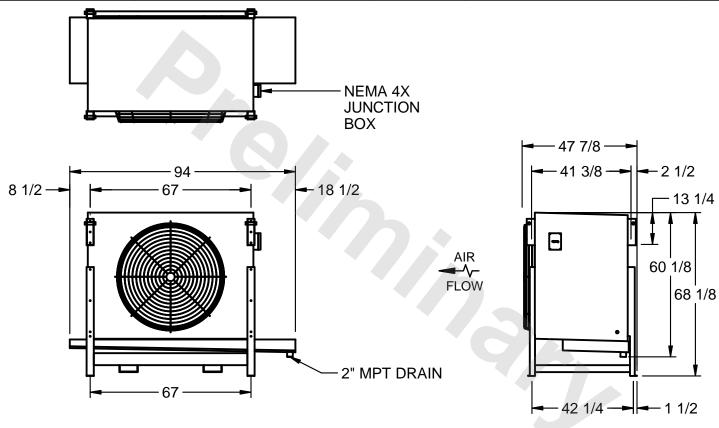

## EVAPCO, INC.

MODEL # SSTHB1-226VE0150K1KA CUSTOMER SCALE N.T.S. STL1-SE-16-FL 8/3/2025

## NOTES:

- 1) RIGHT HAND MODEL SHOWN.
- 2) ALL DIMENSIONS ARE FOR REFERENCE AND SHOULD NOT BE USED FOR PREFABRICATION OF PIPING OR SUPPORTS.
- 3) WATER DEFROST ADDS 6 INCHES TO HEIGHT OF STANDARD UNIT AND CHANGES DRAIN SIZE.
- 4) HANGER HOLES ARE FOR 3/4 INCH THREADED ROD.

| PROJECT | ROOM | SHIPPING<br>WEIGHT 1280 lbs | OPERATING WEIGHT 1420 lbs |
|---------|------|-----------------------------|---------------------------|
|         | l    | WEIGHT 1-00 INC             | WEIGHT                    |