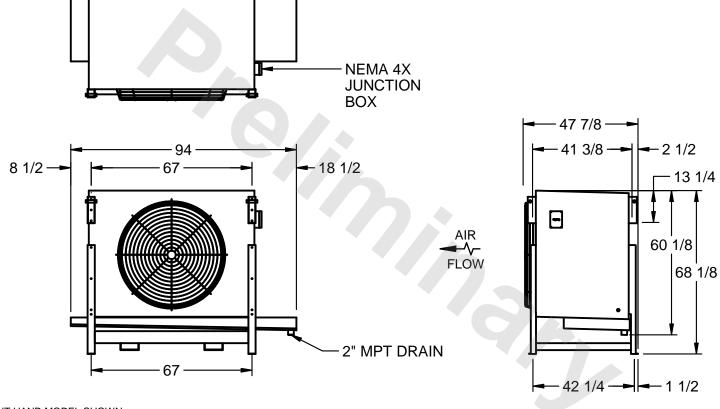

## EVAPCO, INC.

MODEL # SSTHB1-226VE0300K3LA CUSTOMER SCALE N.T.S. STL1-SE-16-FL 8/3/2025

- NOTES:
  - 1) RIGHT HAND MODEL SHOWN.
  - 2) ALL DIMENSIONS ARE FOR REFERENCE AND SHOULD NOT BE USED FOR PREFABRICATION OF PIPING OR SUPPORTS.
  - 3) WATER DEFROST ADDS 6 INCHES TO HEIGHT OF STANDARD UNIT AND CHANGES DRAIN SIZE.
  - 4) HANGER HOLES ARE FOR 3/4 INCH THREADED ROD.