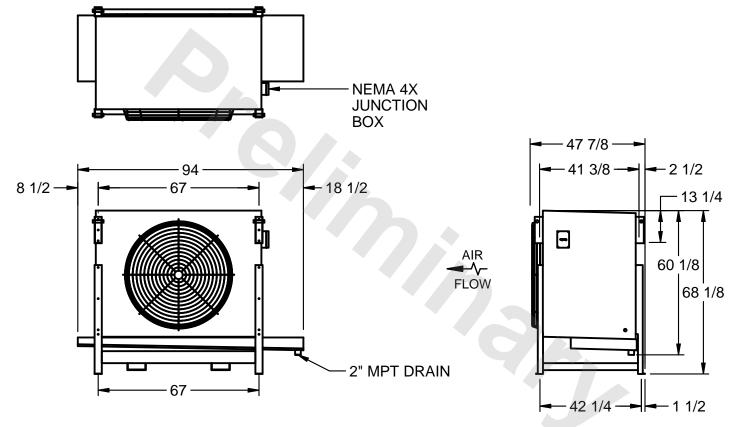

## EVAPCO, INC.

MODEL# SSTHB1-226WE0150K1KA CUSTOMER SCALE N.T.S. STL1-SE-16-FL 8/3/2025

- NOTES:
  - 1) RIGHT HAND MODEL SHOWN.
  - 2) ALL DIMENSIONS ARE FOR REFERENCE AND SHOULD NOT BE USED FOR PREFABRICATION OF PIPING OR SUPPORTS.
  - 3) WATER DEFROST ADDS 6 INCHES TO HEIGHT OF STANDARD UNIT AND CHANGES DRAIN SIZE.
  - 4) HANGER HOLES ARE FOR 3/4 INCH THREADED ROD.

| PROJECT | ROOM | SHIPPING<br>WEIGHT 1330 lbs | OPERATING WEIGHT 1500 lbs |
|---------|------|-----------------------------|---------------------------|
|         |      | WEIGHT                      | WEIGHT                    |