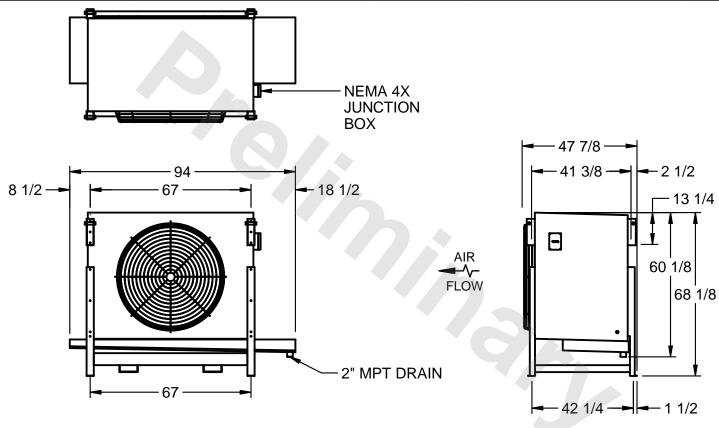

## EVAPCO, INC.

MODEL # SSTHB1-226WE0150K1LA CUSTOMER SCALE N.T.S. STL1-SE-16-FL 8/3/2025

## NOTES:

- 1) RIGHT HAND MODEL SHOWN.
- 2) ALL DIMENSIONS ARE FOR REFERENCE AND SHOULD NOT BE USED FOR PREFABRICATION OF PIPING OR SUPPORTS.
- 3) WATER DEFROST ADDS 6 INCHES TO HEIGHT OF STANDARD UNIT AND CHANGES DRAIN SIZE.
- 4) HANGER HOLES ARE FOR 3/4 INCH THREADED ROD.

| PROJECT | ROOM | SHIPPING<br>WEIGHT 1250 lbs | OPERATING WEIGHT 1420 lbs |
|---------|------|-----------------------------|---------------------------|
|         | l    | WEIGHT 1-00 INC             | WEIGHT                    |