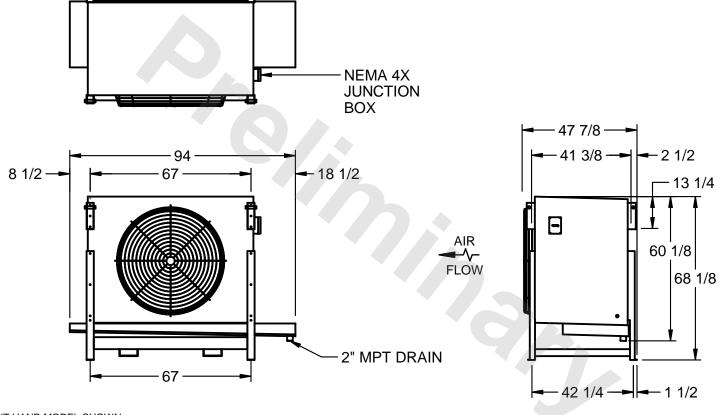

## EVAPCO, INC.

MODEL # SSTHB1-226WE0200K1LA CUSTOMER SCALE N.T.S. STL1-SE-16-FL 8/3/2025

- NOTES:
  - 1) RIGHT HAND MODEL SHOWN.
  - 2) ALL DIMENSIONS ARE FOR REFERENCE AND SHOULD NOT BE USED FOR PREFABRICATION OF PIPING OR SUPPORTS.
  - 3) WATER DEFROST ADDS 6 INCHES TO HEIGHT OF STANDARD UNIT AND CHANGES DRAIN SIZE.
  - 4) HANGER HOLES ARE FOR 3/4 INCH THREADED ROD.