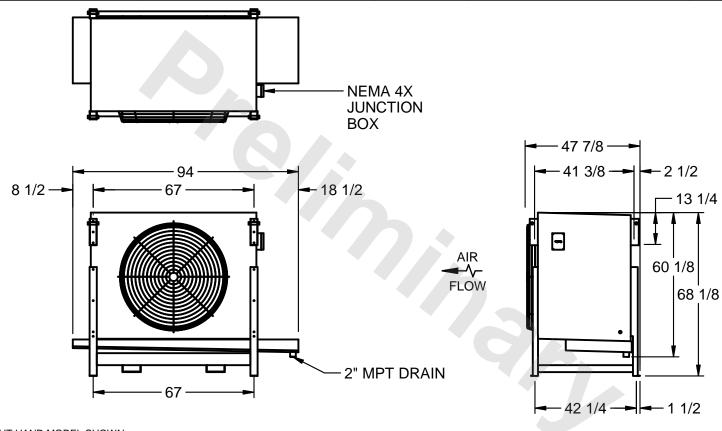

## EVAPCO, INC.

MODEL# SSTHB1-226WE0200K2KA CUSTOMER SCALE N.T.S. STL1-SE-16-FL 8/3/2025

- NOTES:
  - 1) RIGHT HAND MODEL SHOWN.
  - 2) ALL DIMENSIONS ARE FOR REFERENCE AND SHOULD NOT BE USED FOR PREFABRICATION OF PIPING OR SUPPORTS.
  - 3) WATER DEFROST ADDS 6 INCHES TO HEIGHT OF STANDARD UNIT AND CHANGES DRAIN SIZE.
  - 4) HANGER HOLES ARE FOR 3/4 INCH THREADED ROD.

| PROJECT | ROOM | SHIPPING<br>WEIGHT 1350 lbs | OPERATING WEIGHT 1520 lbs |
|---------|------|-----------------------------|---------------------------|
|         | 1    | WEIGHT                      | WEIGHT                    |