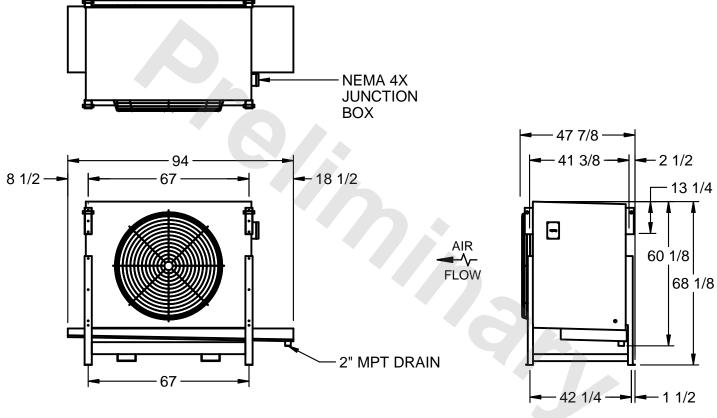

## EVAPCO, INC.

MODEL# SSTHB1-226WE0300K1KA CUSTOMER SCALE N.T.S. STL1-SE-16-FL 8/3/2025

## NOTES:

- 1) RIGHT HAND MODEL SHOWN.
- 2) ALL DIMENSIONS ARE FOR REFERENCE AND SHOULD NOT BE USED FOR PREFABRICATION OF PIPING OR SUPPORTS.
- 3) WATER DEFROST ADDS 6 INCHES TO HEIGHT OF STANDARD UNIT AND CHANGES DRAIN SIZE.
- 4) HANGER HOLES ARE FOR 3/4 INCH THREADED ROD.