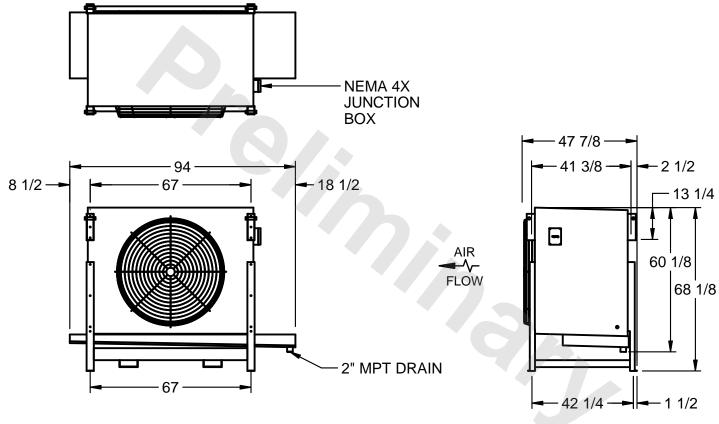

## EVAPCO, INC.

MODEL # SSTHB1-226WE0500K1LA CUSTOMER SCALE N.T.S. STL1-SE-16-FL 8/3/2025

## NOTES:

- 1) RIGHT HAND MODEL SHOWN.
- 2) ALL DIMENSIONS ARE FOR REFERENCE AND SHOULD NOT BE USED FOR PREFABRICATION OF PIPING OR SUPPORTS.
- 3) WATER DEFROST ADDS 6 INCHES TO HEIGHT OF STANDARD UNIT AND CHANGES DRAIN SIZE.
- 4) HANGER HOLES ARE FOR 3/4 INCH THREADED ROD.

| PROJECT SHIPPING WEIGHT 1380 lbs OPERATING WEIGHT 1550 lbs |
|------------------------------------------------------------|
|------------------------------------------------------------|