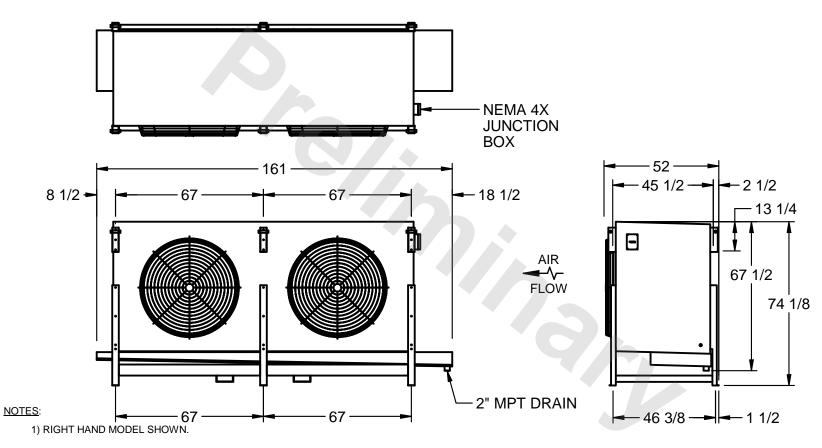

## EVAPCO, INC.

MODEL # SSTHB2-5010WE0200K2KA CUSTOMER DWG. #STL2-SE-18-10R-FL N.T.S. 9/1/2025

- 2) ALL DIMENSIONS ARE FOR REFERENCE AND SHOULD NOT BE USED FOR PREFABRICATION OF PIPING OR SUPPORTS.
- 3) WATER DEFROST ADDS 6 INCHES TO HEIGHT OF STANDARD UNIT AND CHANGES DRAIN SIZE.
- 4) HANGER HOLES ARE FOR 3/4 INCH THREADED ROD.