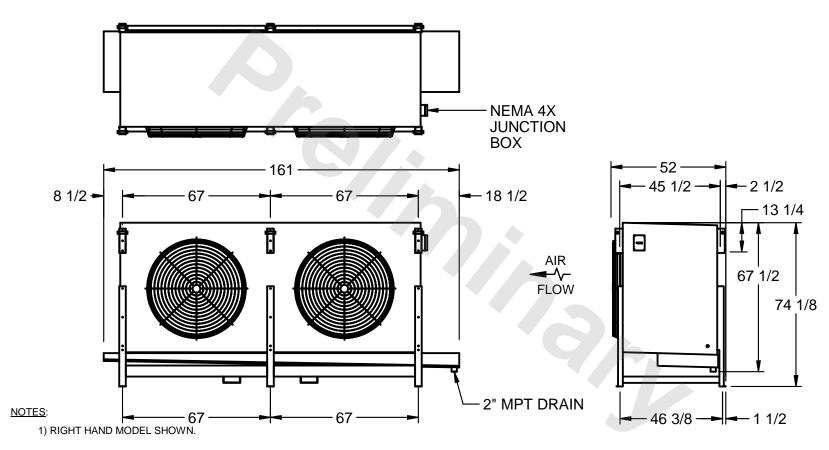

## EVAPCO, INC.

MODEL # SSTHB2-5010WE0300K3LA CUSTOMER DWG. #STL2-SE-18-10R-FL N.T.S. 9/1/2025

- 2) ALL DIMENSIONS ARE FOR REFERENCE AND SHOULD NOT BE USED FOR PREFABRICATION OF PIPING OR SUPPORTS.
- 3) WATER DEFROST ADDS 6 INCHES TO HEIGHT OF STANDARD UNIT AND CHANGES DRAIN SIZE.
- 4) HANGER HOLES ARE FOR 3/4 INCH THREADED ROD.