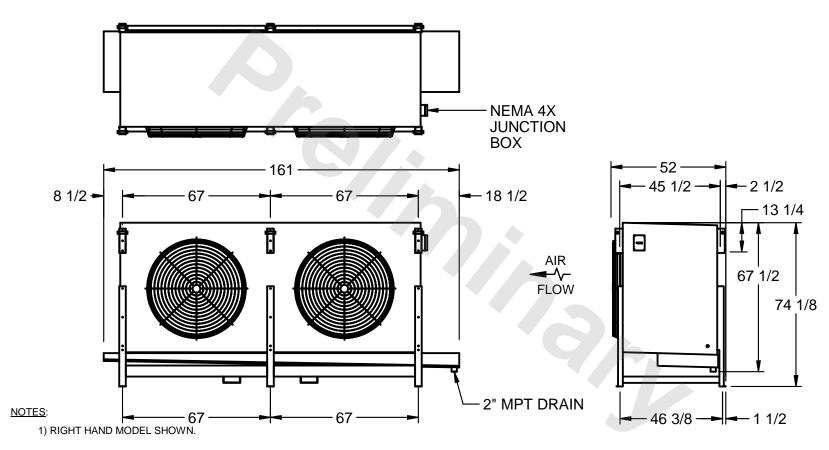

## EVAPCO, INC.

MODEL # SSTHB2-5010WE0750K1LA CUSTOMER DWG. #STL2-SE-18-10R-FL N.T.S. 9/1/2025

- 2) ALL DIMENSIONS ARE FOR REFERENCE AND SHOULD NOT BE USED FOR PREFABRICATION OF PIPING OR SUPPORTS.
- 3) WATER DEFROST ADDS 6 INCHES TO HEIGHT OF STANDARD UNIT AND CHANGES DRAIN SIZE.
- 4) HANGER HOLES ARE FOR 3/4 INCH THREADED ROD.