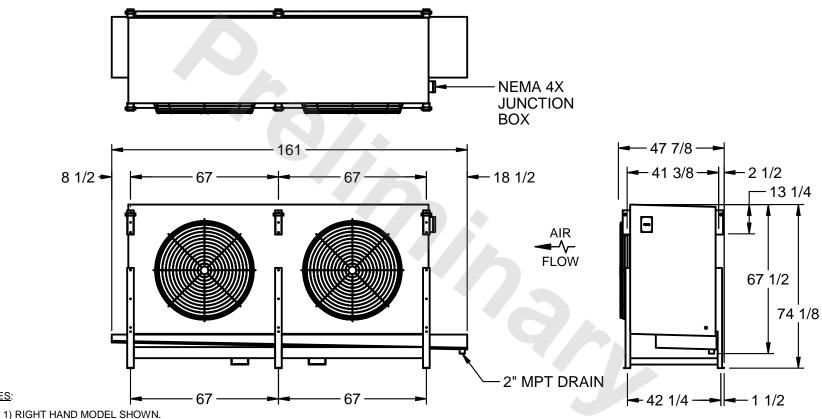

## EVAPCO, INC.

MODEL# SSTHB2-506WE0200K2KA CUSTOMER STL2-SE-18-FL N.T.S. 8/31/2025

NOTES:

- 2) ALL DIMENSIONS ARE FOR REFERENCE AND SHOULD NOT BE USED FOR PREFABRICATION OF PIPING OR SUPPORTS.
- 3) WATER DEFROST ADDS 6 INCHES TO HEIGHT OF STANDARD UNIT AND CHANGES DRAIN SIZE.
- 4) HANGER HOLES ARE FOR 3/4 INCH THREADED ROD.