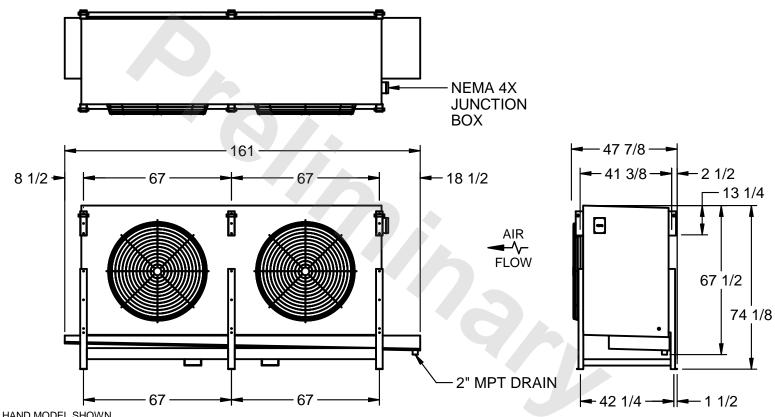

## EVAPCO, INC.

MODEL# SSTHB2-506WE0300K3LA CUSTOMER STL2-SE-18-FL N.T.S. 8/31/2025

1) RIGHT HAND MODEL SHOWN.

NOTES:

- 2) ALL DIMENSIONS ARE FOR REFERENCE AND SHOULD NOT BE USED FOR PREFABRICATION OF PIPING OR SUPPORTS.
- 3) WATER DEFROST ADDS 6 INCHES TO HEIGHT OF STANDARD UNIT AND CHANGES DRAIN SIZE.
- 4) HANGER HOLES ARE FOR 3/4 INCH THREADED ROD.

| PROJECT SHIPPING WEIGHT 2550 lbs OPERATING WEIGHT 2940 lbs |
|------------------------------------------------------------|
|------------------------------------------------------------|