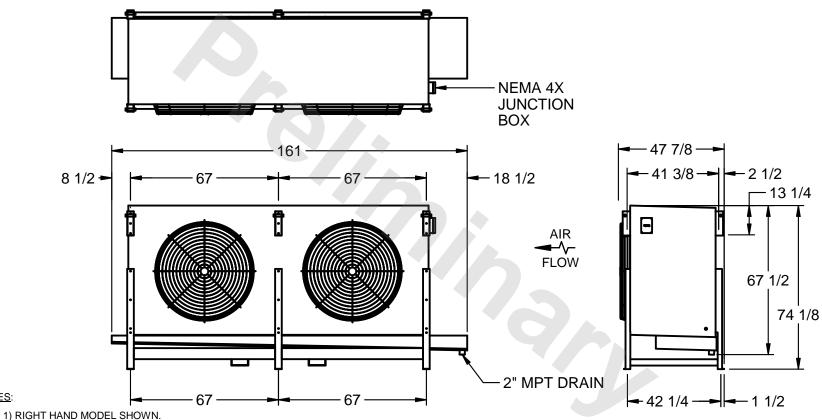

## EVAPCO, INC.

MODEL# SSTHB2-506WE0750K1MA CUSTOMER STL2-SE-18-FL N.T.S. 8/31/2025

NOTES:

- 2) ALL DIMENSIONS ARE FOR REFERENCE AND SHOULD NOT BE USED FOR PREFABRICATION OF PIPING OR SUPPORTS.
- 3) WATER DEFROST ADDS 6 INCHES TO HEIGHT OF STANDARD UNIT AND CHANGES DRAIN SIZE.
- 4) HANGER HOLES ARE FOR 3/4 INCH THREADED ROD.

| PROJECT SHIPPING WEIGHT 2510 lbs OPERATING WEIGHT 2890 lbs |
|------------------------------------------------------------|
|------------------------------------------------------------|