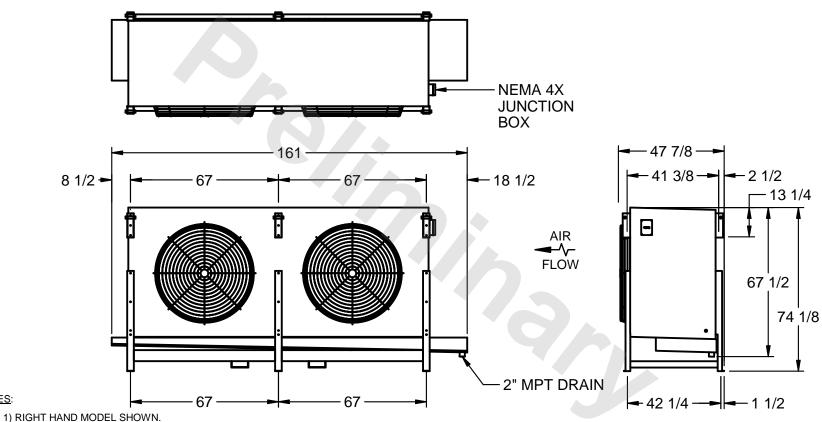

## EVAPCO, INC.

MODEL # SSTHB2-508VE0200K1KA CUSTOMER STL2-SE-18-FL N.T.S. 9/6/2025

NOTES:

- 2) ALL DIMENSIONS ARE FOR REFERENCE AND SHOULD NOT BE USED FOR PREFABRICATION OF PIPING OR SUPPORTS.
- 3) WATER DEFROST ADDS 6 INCHES TO HEIGHT OF STANDARD UNIT AND CHANGES DRAIN SIZE.
- 4) HANGER HOLES ARE FOR 3/4 INCH THREADED ROD.