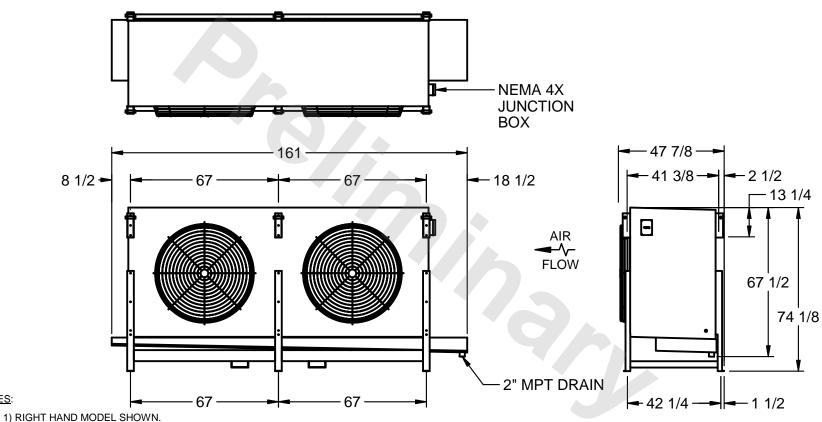

## EVAPCO, INC.

MODEL # SSTHB2-508VE0500K1LA CUSTOMER STL2-SE-18-FL N.T.S. 9/6/2025

NOTES:

- 2) ALL DIMENSIONS ARE FOR REFERENCE AND SHOULD NOT BE USED FOR PREFABRICATION OF PIPING OR SUPPORTS.
- 3) WATER DEFROST ADDS 6 INCHES TO HEIGHT OF STANDARD UNIT AND CHANGES DRAIN SIZE.
- 4) HANGER HOLES ARE FOR 3/4 INCH THREADED ROD.

| PROJECT SHIPPING WEIGHT 2670 lbs OPERATING WEIGHT 3110 lbs |
|------------------------------------------------------------|
|------------------------------------------------------------|