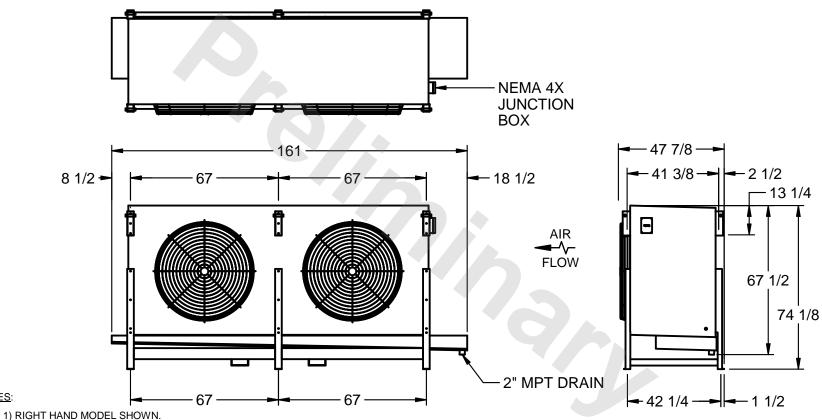

## EVAPCO, INC.

MODEL# SSTHB2-508VE0750K1MA CUSTOMER STL2-SE-18-FL N.T.S. 9/6/2025

NOTES:

- 2) ALL DIMENSIONS ARE FOR REFERENCE AND SHOULD NOT BE USED FOR PREFABRICATION OF PIPING OR SUPPORTS.
- 3) WATER DEFROST ADDS 6 INCHES TO HEIGHT OF STANDARD UNIT AND CHANGES DRAIN SIZE.
- 4) HANGER HOLES ARE FOR 3/4 INCH THREADED ROD.