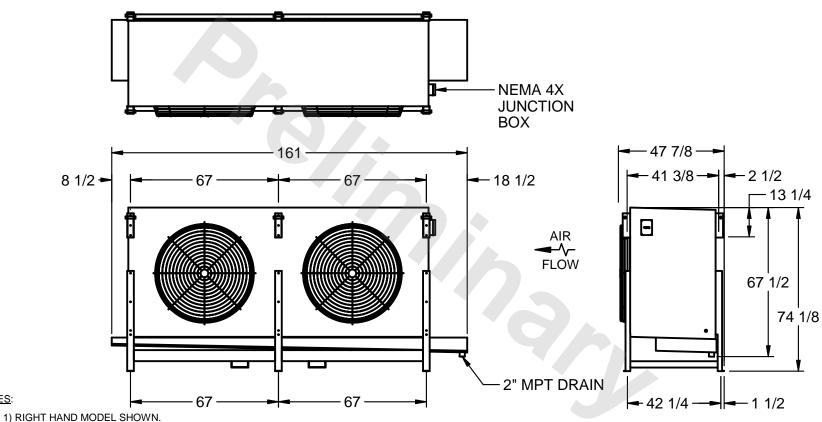

## EVAPCO, INC.

MODEL# SSTHB2-508WE0750K1MA CUSTOMER STL2-SE-18-FL N.T.S. 9/7/2025

NOTES:

- 2) ALL DIMENSIONS ARE FOR REFERENCE AND SHOULD NOT BE USED FOR PREFABRICATION OF PIPING OR SUPPORTS.
- 3) WATER DEFROST ADDS 6 INCHES TO HEIGHT OF STANDARD UNIT AND CHANGES DRAIN SIZE.
- 4) HANGER HOLES ARE FOR 3/4 INCH THREADED ROD.