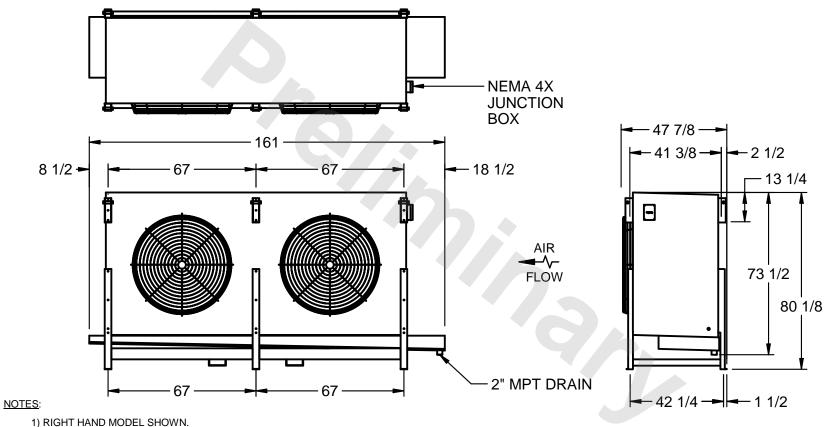

## EVAPCO, INC.

MODEL # SSTHB2-566VE0150K1KA CUSTOMER STL2-SE-20-FL N.T.S. 9/10/2025

- 2) ALL DIMENSIONS ARE FOR REFERENCE AND SHOULD NOT BE USED FOR PREFABRICATION OF PIPING OR SUPPORTS.
- 3) WATER DEFROST ADDS 6 INCHES TO HEIGHT OF STANDARD UNIT AND CHANGES DRAIN SIZE.
- 4) HANGER HOLES ARE FOR 3/4 INCH THREADED ROD.