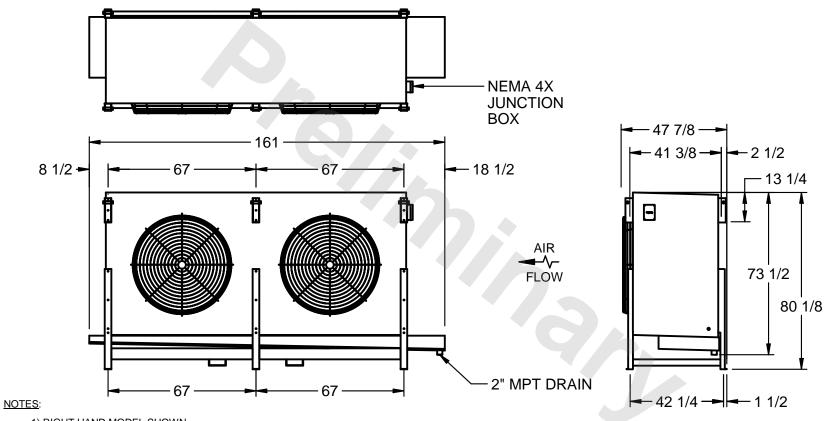

## EVAPCO, INC.

MODEL # SSTHB2-566VE0500K1LA CUSTOMER STL2-SE-20-FL N.T.S. 9/11/2025

- 1) RIGHT HAND MODEL SHOWN.
- 2) ALL DIMENSIONS ARE FOR REFERENCE AND SHOULD NOT BE USED FOR PREFABRICATION OF PIPING OR SUPPORTS.
- 3) WATER DEFROST ADDS 6 INCHES TO HEIGHT OF STANDARD UNIT AND CHANGES DRAIN SIZE.
- 4) HANGER HOLES ARE FOR 3/4 INCH THREADED ROD.