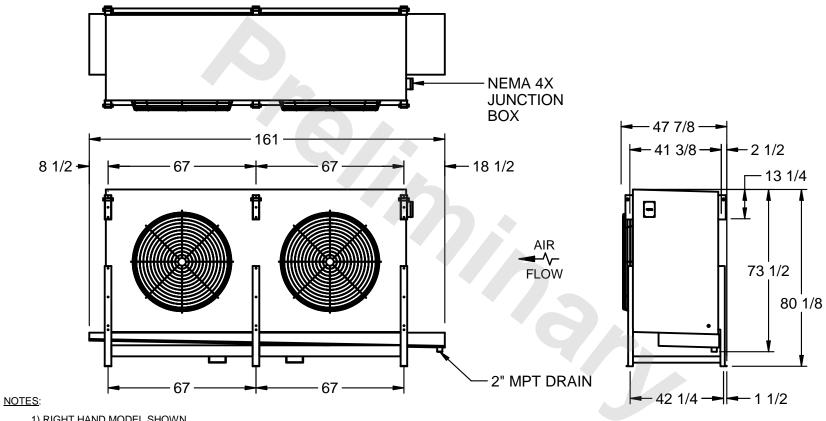

## EVAPCO, INC.

MODEL# SSTHB2-566WE0200K2KA CUSTOMER STL2-SE-20-FL N.T.S. 9/10/2025

- 1) RIGHT HAND MODEL SHOWN.
- 2) ALL DIMENSIONS ARE FOR REFERENCE AND SHOULD NOT BE USED FOR PREFABRICATION OF PIPING OR SUPPORTS.
- 3) WATER DEFROST ADDS 6 INCHES TO HEIGHT OF STANDARD UNIT AND CHANGES DRAIN SIZE.
- 4) HANGER HOLES ARE FOR 3/4 INCH THREADED ROD.