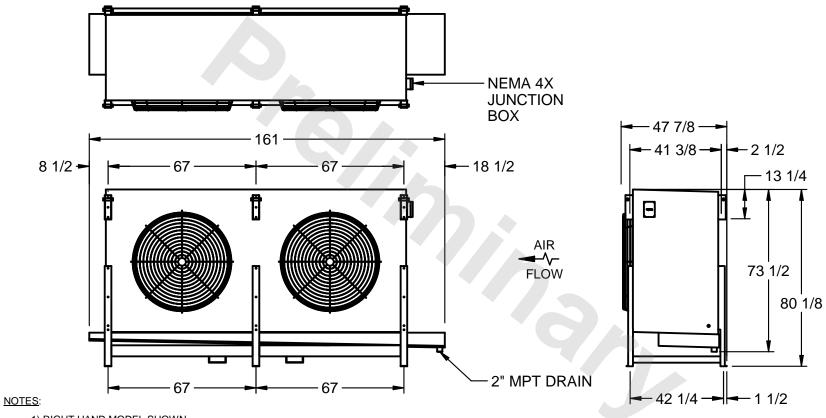

## EVAPCO, INC.

MODEL# SSTHB2-566WE0300K3LA CUSTOMER STL2-SE-20-FL N.T.S. 9/10/2025

- 1) RIGHT HAND MODEL SHOWN.
- 2) ALL DIMENSIONS ARE FOR REFERENCE AND SHOULD NOT BE USED FOR PREFABRICATION OF PIPING OR SUPPORTS.
- 3) WATER DEFROST ADDS 6 INCHES TO HEIGHT OF STANDARD UNIT AND CHANGES DRAIN SIZE.
- 4) HANGER HOLES ARE FOR 3/4 INCH THREADED ROD.

| PROJECT SHIPPING WEIGHT 2690 lbs OPERATING WEIGHT 3110 lbs |
|------------------------------------------------------------|
|------------------------------------------------------------|