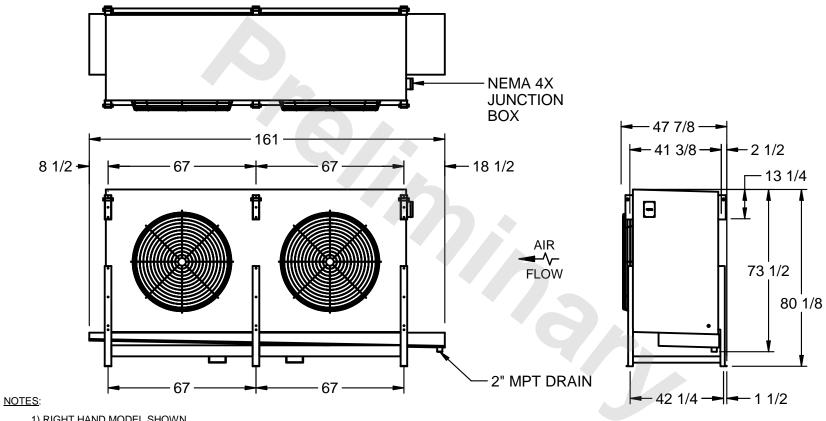

## EVAPCO, INC.

MODEL# SSTHB2-566WE0300L1KA CUSTOMER STL2-SE-20-FL N.T.S. 9/10/2025

- 1) RIGHT HAND MODEL SHOWN.
- 2) ALL DIMENSIONS ARE FOR REFERENCE AND SHOULD NOT BE USED FOR PREFABRICATION OF PIPING OR SUPPORTS.
- 3) WATER DEFROST ADDS 6 INCHES TO HEIGHT OF STANDARD UNIT AND CHANGES DRAIN SIZE.
- 4) HANGER HOLES ARE FOR 3/4 INCH THREADED ROD.