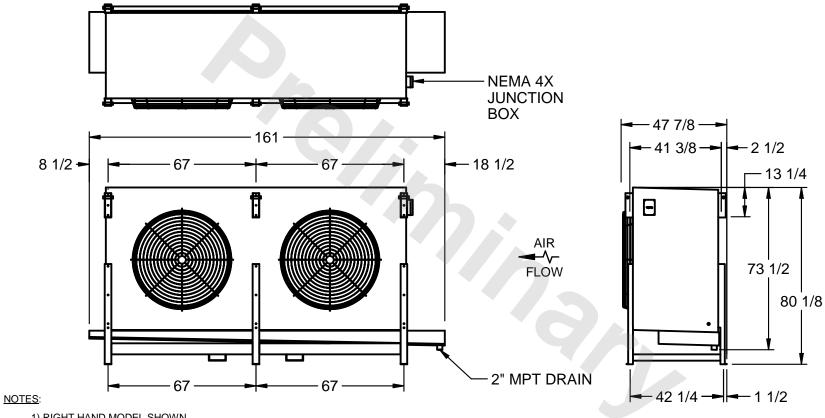

## EVAPCO, INC.

MODEL# SSTHB2-566WE0750L2KA CUSTOMER STL2-SE-20-FL N.T.S. 9/10/2025

- 1) RIGHT HAND MODEL SHOWN.
- 2) ALL DIMENSIONS ARE FOR REFERENCE AND SHOULD NOT BE USED FOR PREFABRICATION OF PIPING OR SUPPORTS.
- 3) WATER DEFROST ADDS 6 INCHES TO HEIGHT OF STANDARD UNIT AND CHANGES DRAIN SIZE.
- 4) HANGER HOLES ARE FOR 3/4 INCH THREADED ROD.