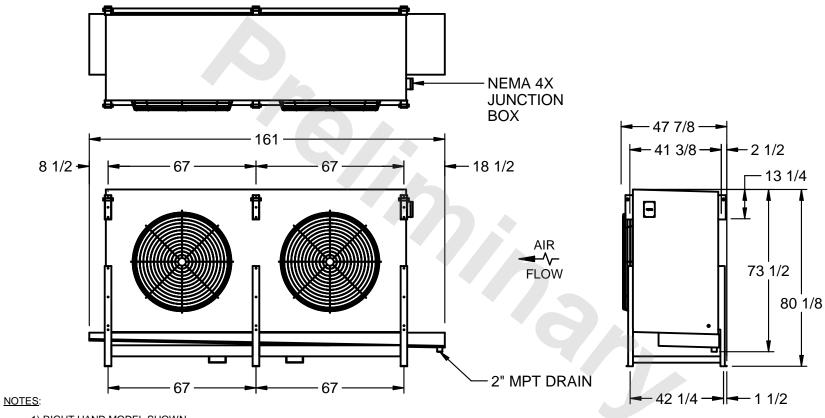

## EVAPCO, INC.

MODEL # SSTHB2-568VE0200K2KA CUSTOMER STL2-SE-20-FL N.T.S. 9/11/2025

- 1) RIGHT HAND MODEL SHOWN.
- 2) ALL DIMENSIONS ARE FOR REFERENCE AND SHOULD NOT BE USED FOR PREFABRICATION OF PIPING OR SUPPORTS.
- 3) WATER DEFROST ADDS 6 INCHES TO HEIGHT OF STANDARD UNIT AND CHANGES DRAIN SIZE.
- 4) HANGER HOLES ARE FOR 3/4 INCH THREADED ROD.