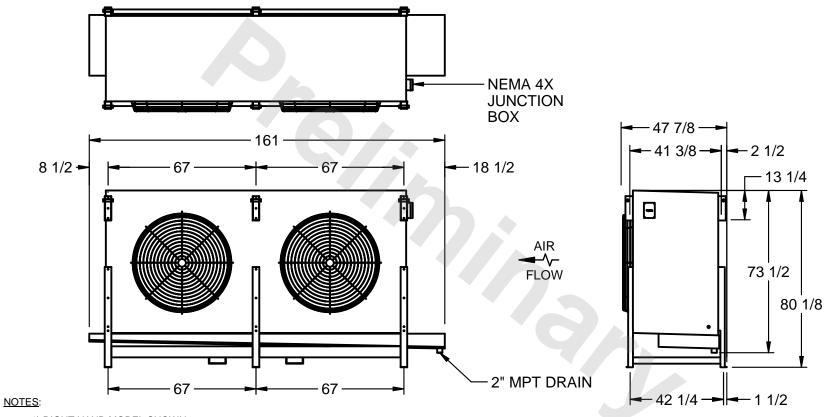

## EVAPCO, INC.

MODEL # SSTHB2-568VE0300K3LA CUSTOMER STL2-SE-20-FL N.T.S. 9/11/2025

- 1) RIGHT HAND MODEL SHOWN.
- 2) ALL DIMENSIONS ARE FOR REFERENCE AND SHOULD NOT BE USED FOR PREFABRICATION OF PIPING OR SUPPORTS.
- 3) WATER DEFROST ADDS 6 INCHES TO HEIGHT OF STANDARD UNIT AND CHANGES DRAIN SIZE.
- 4) HANGER HOLES ARE FOR 3/4 INCH THREADED ROD.