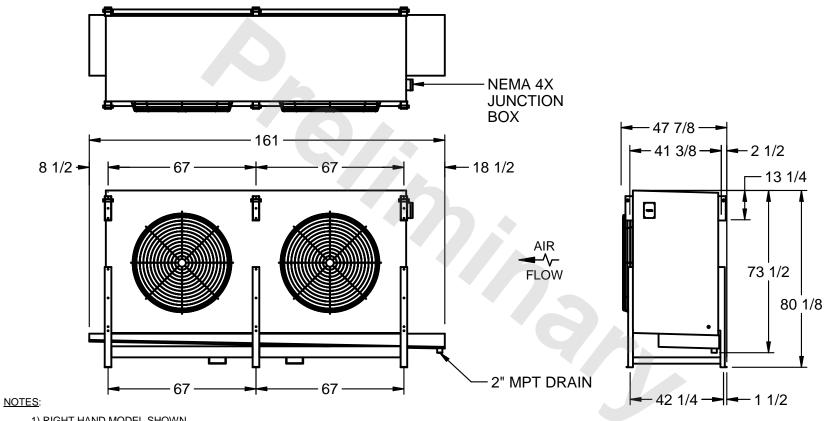

## EVAPCO, INC.

MODEL # SSTHB2-568VE0750L2KA CUSTOMER STL2-SE-20-FL N.T.S. 9/11/2025

- 1) RIGHT HAND MODEL SHOWN.
- 2) ALL DIMENSIONS ARE FOR REFERENCE AND SHOULD NOT BE USED FOR PREFABRICATION OF PIPING OR SUPPORTS.
- 3) WATER DEFROST ADDS 6 INCHES TO HEIGHT OF STANDARD UNIT AND CHANGES DRAIN SIZE.
- 4) HANGER HOLES ARE FOR 3/4 INCH THREADED ROD.