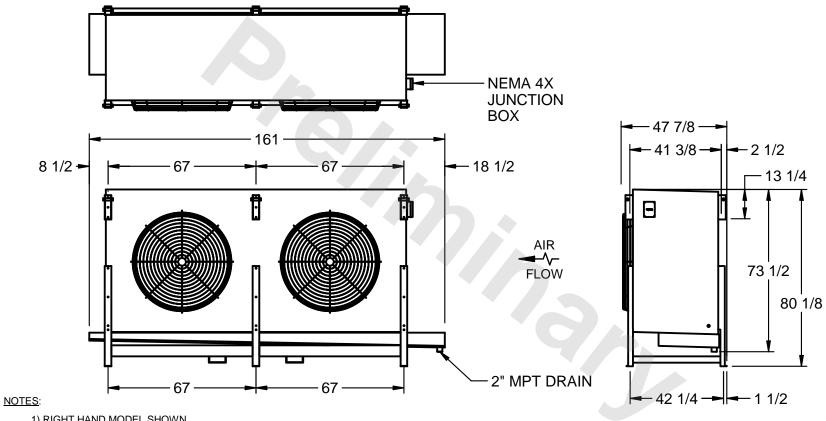

## EVAPCO, INC.

MODEL# SSTHB2-568WE0500K1LA CUSTOMER STL2-SE-20-FL N.T.S. 9/11/2025

- 1) RIGHT HAND MODEL SHOWN.
- 2) ALL DIMENSIONS ARE FOR REFERENCE AND SHOULD NOT BE USED FOR PREFABRICATION OF PIPING OR SUPPORTS.
- 3) WATER DEFROST ADDS 6 INCHES TO HEIGHT OF STANDARD UNIT AND CHANGES DRAIN SIZE.
- 4) HANGER HOLES ARE FOR 3/4 INCH THREADED ROD.