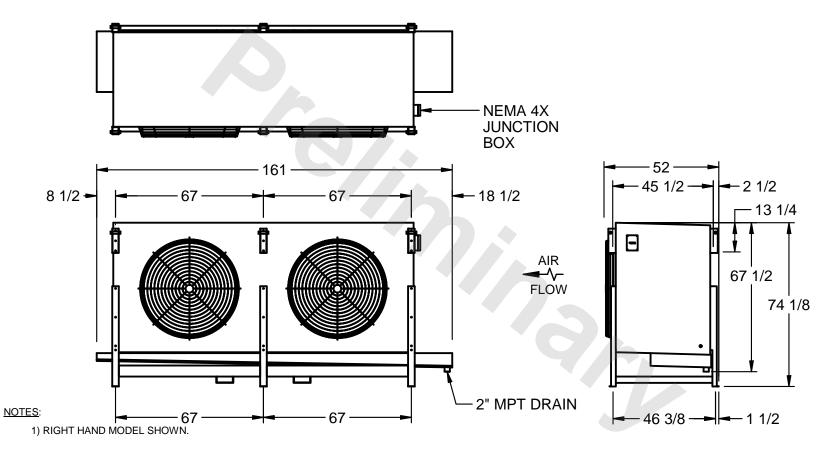

## EVAPCO, INC.

MODEL# SSTHB2-5012VF0300K2LA CUSTOMER DWG. #STL2-SE-18-10R-FL N.T.S. 8/29/2025

- 2) ALL DIMENSIONS ARE FOR REFERENCE AND SHOULD NOT BE USED FOR PREFABRICATION OF PIPING OR SUPPORTS.
- 3) WATER DEFROST ADDS 6 INCHES TO HEIGHT OF STANDARD UNIT AND CHANGES DRAIN SIZE.
- 4) HANGER HOLES ARE FOR 3/4 INCH THREADED ROD.