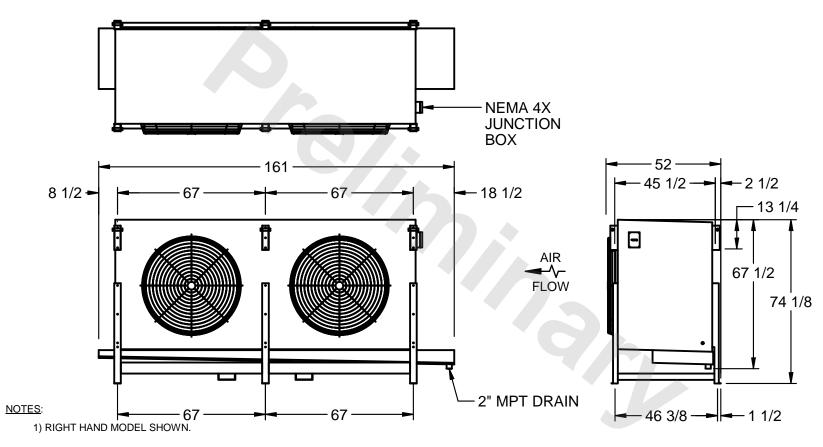

## EVAPCO, INC.

MODEL # SSTHB2-5012WF0750K1LA CUSTOMER DWG. #STL2-SE-18-10R-FL N.T.S. 8/29/2025

- 2) ALL DIMENSIONS ARE FOR REFERENCE AND SHOULD NOT BE USED FOR PREFABRICATION OF PIPING OR SUPPORTS.
- 3) WATER DEFROST ADDS 6 INCHES TO HEIGHT OF STANDARD UNIT AND CHANGES DRAIN SIZE.
- 4) HANGER HOLES ARE FOR 3/4 INCH THREADED ROD.