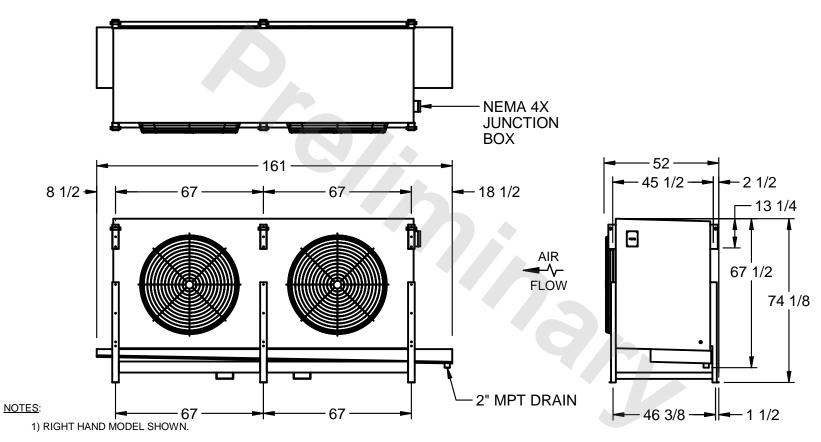

## EVAPCO, INC.

MODEL # SSTHB2-5012WF0750K1MA CUSTOMER DWG. #STL2-SE-18-10R-FL N.T.S. 8/29/2025

- 2) ALL DIMENSIONS ARE FOR REFERENCE AND SHOULD NOT BE USED FOR PREFABRICATION OF PIPING OR SUPPORTS.
- 3) WATER DEFROST ADDS 6 INCHES TO HEIGHT OF STANDARD UNIT AND CHANGES DRAIN SIZE.
- 4) HANGER HOLES ARE FOR 3/4 INCH THREADED ROD.