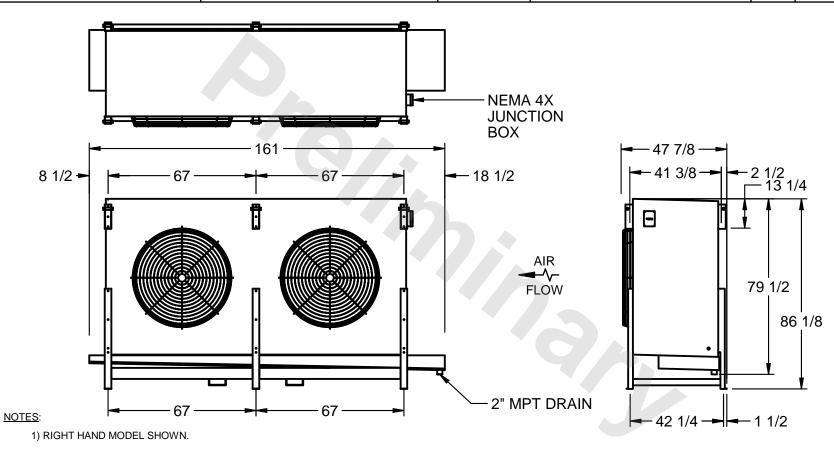

## EVAPCO, INC.

MODEL # SSTHB2-606VF0200K2KA CUSTOMER STL2-SE-22-FL N.T.S. 9/12/2025

- 2) ALL DIMENSIONS ARE FOR REFERENCE AND SHOULD NOT BE USED FOR PREFABRICATION OF PIPING OR SUPPORTS.
- 3) WATER DEFROST ADDS 6 INCHES TO HEIGHT OF STANDARD UNIT AND CHANGES DRAIN SIZE.
- 4) HANGER HOLES ARE FOR 3/4 INCH THREADED ROD.

| PROJECT SHIPPING WEIGHT 2510 lbs OPERATING WEIGHT 2830 lbs |
|------------------------------------------------------------|
|------------------------------------------------------------|